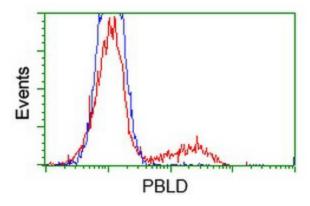

HEK293T cells transfected with either [RC202328] overexpress plasmid (Red) or empty vector control plasmid (Blue) were immunostained by anti-PBLD antibody ([TA501824]), and then analyzed by flow cytometry.