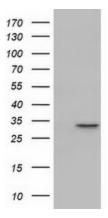

## **Product images:**

HEK293T cells were transfected with the pCMV6-ENTRY control (Left lane) or pCMV6-ENTRY PBLD ([RC202328], Right lane) cDNA for 48 hrs and lysed. Equivalent amounts of cell lysates (5 ug per lane) were separated by SDS-PAGE and immunoblotted with anti-PBLD. Positive lysates [LY411757] (100ug) and [LC411757] (20ug) can be purchased separately from OriGene.