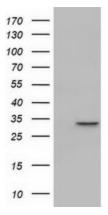

## **Product images:**

HEK293T cells were transfected with the pCMV6-ENTRY control (Left lane) or pCMV6-ENTRY PBLD ([RC202328], Right lane) cDNA for 48 hrs and lysed. Equivalent amounts of cell lysates (5 ug per lane) were separated by SDS-PAGE and immunoblotted with anti-PBLD. Positive lysates [LY411757] (100ug) and [LC411757] (20ug) can be purchased separately from OriGene.