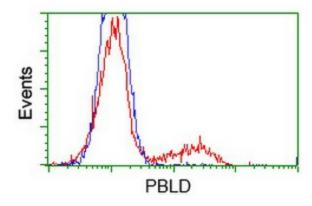

HEK293T cells transfected with either [RC202328] overexpress plasmid (Red) or empty vector control plasmid (Blue) were immunostained by anti-PBLD antibody (TA501824), and then analyzed by flow cytometry.