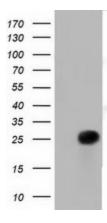

### **Product images:**

158-106-79-

48-

35-23-

HepG2 HeLa HT29 A549 COS7 Jurkat MDCK PC12 MCF7

HEK293T cells were transfected with the pCMV6-ENTRY control (Cat# [PS100001], Left lane) or pCMV6-ENTRY RIT2 (Cat# [RC205367], Right lane) cDNA for 48 hrs and lysed. Equivalent amounts of cell lysates (5 ug per lane) were separated by SDS-PAGE and immunoblotted with anti-RIT2(Cat# [TA501704]). Positive lysates [LY401022] (100ug) and [LC401022] (20ug) can be purchased separately from OriGene.