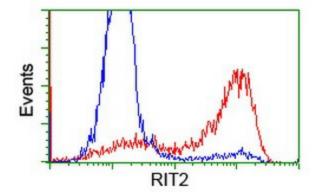

HEK293T cells transfected with either [RC205367] overexpress plasmid (Red) or empty vector control plasmid (Blue) were immunostained by anti-RIT2 antibody ([TA501704]), and then analyzed by flow cytometry.