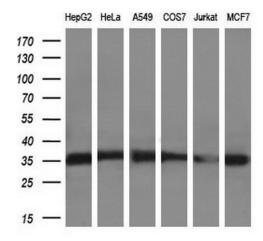

Western blot analysis of extracts (10ug) from 6 different cell lines by using anti-SULT2A1 monoclonal antibody (1:200).