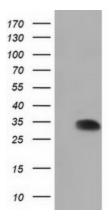

# **Product images:**

HEK293T cells were transfected with the pCMV6-ENTRY control (Left lane) or pCMV6-ENTRY SULT2A1 ([RC204737], Right lane) cDNA for 48 hrs and lysed. Equivalent amounts of cell lysates (5 ug per lane) were separated by SDS-PAGE and immunoblotted with anti-SULT2A1. Positive lysates [LY418856] (100ug) and [LC418856] (20ug) can be purchased separately from OriGene.