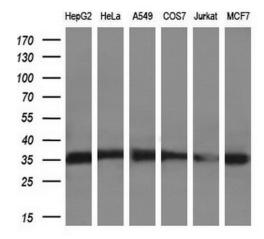

Western blot analysis of extracts (10ug) from 6 different cell lines by using anti-SULT2A1 monoclonal antibody (1:200).