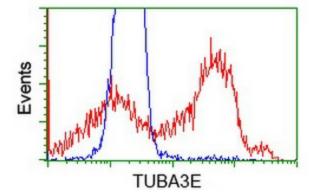

HEK293T cells transfected with either [RC209279] overexpress plasmid (Red) or empty vector control plasmid (Blue) were immunostained by anti-TUBA3E antibody ([TA501595]), and then analyzed by flow cytometry.