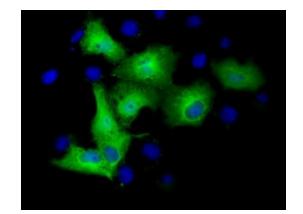

HEK293T cells transfected with either [RC209279] overexpress plasmid (Red) or empty vector control plasmid (Blue) were immunostained by anti-TUBA3E antibody ([TA501595]), and then analyzed by flow cytometry.