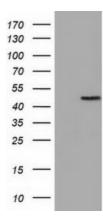

## **Product images:**

HEK293T cells were transfected with the pCMV6-ENTRY control (Cat# [PS100001], Left lane) or pCMV6-ENTRY TUBA3E (Cat# [RC209279], Right lane) cDNA for 48 hrs and lysed. Equivalent amounts of cell lysates (5 ug per lane) were separated by SDS-PAGE and immunoblotted with anti-TUBA3E(Cat# [TA501595]). Positive lysates [LY404091] (100ug) and [LC404091] (20ug) can be purchased separately from OriGene.