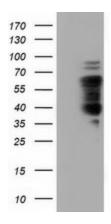

## **Product images:**

HEK293T cells were transfected with the pCMV6-ENTRY control (Left lane) or pCMV6-ENTRY NUMB ([RC216230], Right lane) cDNA for 48 hrs and lysed. Equivalent amounts of cell lysates (5 ug per lane) were separated by SDS-PAGE and immunoblotted with anti-NUMB. Positive lysates [LY401229] (100ug) and [LC401229] (20ug) can be purchased separately from OriGene.