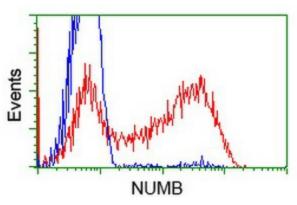

HEK293T cells transfected with either [RC216230] overexpress plasmid (Red) or empty vector control plasmid (Blue) were immunostained by anti-NUMB antibody ([TA501518]), and then analyzed by flow cytometry.