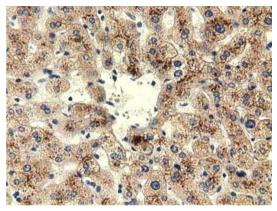

Immunohistochemical staining of paraffinembedded Human liver tissue within the normal limits using anti-THOP1 mouse monoclonal antibody. (Heat-induced epitope retrieval by 10mM citric buffer, pH6.0, 100°C for 10min, [TA501409])