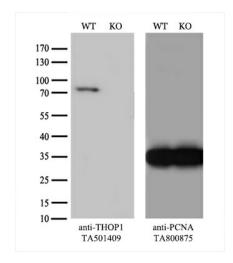

Equivalent amounts of cell lysates (10 ug per lane) of wild-type HEK293T cells (WT, Cat# LC810293T) and THOP1-Knockout HEK293T cells (KO, Cat# [LC842021]) were separated by SDS-PAGE and immunoblotted with anti-THOP1 monoclonal antibody [TA501409] (1:500). Then the blotted membrane was stripped and reprobed with anti-PCNA antibody as a loading control.