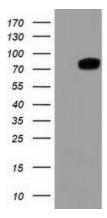

## **Product images:**

HEK293T cells were transfected with the pCMV6-ENTRY control (Cat# [PS100001], Left lane) or pCMV6-ENTRY THOP1 (Cat# [RC201738], Right lane) cDNA for 48 hrs and lysed. Equivalent amounts of cell lysates (5 ug per lane) were separated by SDS-PAGE and immunoblotted with anti-THOP1 (Cat# [TA501409]). Positive lysates [LY401123] (100ug) and [LC401123] (20ug) can be purchased separately from OriGene.