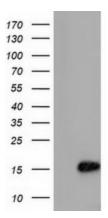

## **Product images:**

HEK293T cells were transfected with the pCMV6-ENTRY control (Cat# [PS100001], Left lane) or pCMV6-ENTRY C15orf40 (Cat# [RC205773], Right lane) cDNA for 48 hrs and lysed. Equivalent amounts of cell lysates (5 ug per lane) were separated by SDS-PAGE and immunoblotted with anti-C15orf40(Cat# [TA501400]). Positive lysates [LY408238] (100ug) and [LC408238] (20ug) can be purchased separately from OriGene.