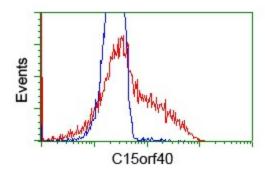

HEK293T cells transfected with either [RC205773] overexpress plasmid (Red) or empty vector control plasmid (Blue) were immunostained by anti-C15orf40 antibody ([TA501400]), and then analyzed by flow cytometry.