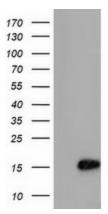

# **Product images:**

HEK293T cells were transfected with the pCMV6-ENTRY control (Cat# [PS100001], Left lane) or pCMV6-ENTRY C15orf40 (Cat# [RC205773], Right lane) cDNA for 48 hrs and lysed. Equivalent amounts of cell lysates (5 ug per lane) were separated by SDS-PAGE and immunoblotted with anti-C15orf40(Cat# [TA501400]). Positive lysates [LY408238] (100ug) and [LC408238] (20ug) can be purchased separately from OriGene.