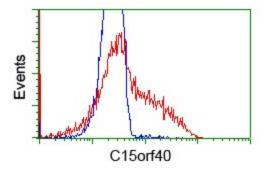

HEK293T cells transfected with either [RC205773] overexpress plasmid (Red) or empty vector control plasmid (Blue) were immunostained by anti-C15orf40 antibody ([TA501400]), and then analyzed by flow cytometry.