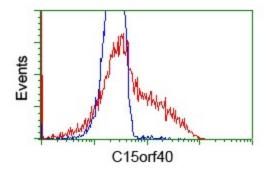

HEK293T cells transfected with either [RC205773] overexpress plasmid (Red) or empty vector control plasmid (Blue) were immunostained by anti-C15orf40 antibody (TA501400), and then analyzed by flow cytometry.