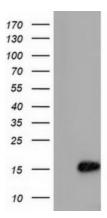

# **Product images:**

HEK293T cells were transfected with the pCMV6-ENTRY control (Cat# [PS100001], Left lane) or pCMV6-ENTRY C15orf40 (Cat# [RC205773], Right lane) cDNA for 48 hrs and lysed. Equivalent amounts of cell lysates (5 ug per lane) were separated by SDS-PAGE and immunoblotted with anti-C15orf40(Cat# TA501400). Positive lysates [LY408238] (100ug) and [LC408238] (20ug) can be purchased separately from OriGene.