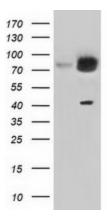

# **Product images:**

HEK293T cells were transfected with the pCMV6-ENTRY control (Cat# [PS100001], Left lane) or pCMV6-ENTRY KBTBD7 (Cat# [RC205559], Right lane) cDNA for 48 hrs and lysed. Equivalent amounts of cell lysates (5 ug per lane) were separated by SDS-PAGE and immunoblotted with anti-KBTBD7(Cat# [TA501391]). Positive lysates [LY410331] (100ug) and [LC410331] (20ug) can be purchased separately from OriGene.