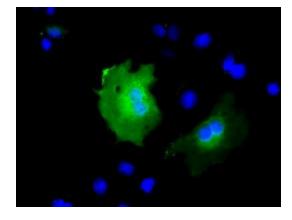

Western blot analysis of extracts (35ug) from 9 different cell lines by using anti-KBTBD7 monoclonal antibody.

Anti-KBTBD7 mouse monoclonal antibody ([TA501391]) immunofluorescent staining of COS7 cells transiently transfected by pCMV6-ENTRY KBTBD7 ([RC205559]).