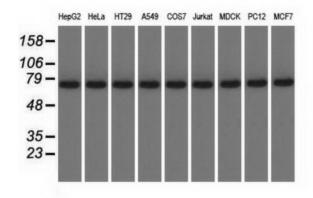

Western blot analysis of extracts (35ug) from 9 different cell lines by using anti-KBTBD7 monoclonal antibody.

Anti-KBTBD7 mouse monoclonal antibody ([TA501391]) immunofluorescent staining of COS7 cells transiently transfected by pCMV6-ENTRY KBTBD7 ([RC205559]).