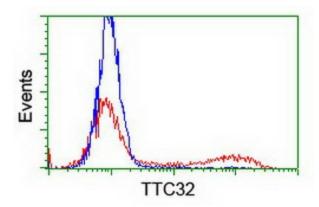

HEK293T cells transfected with either [RC209334] overexpress plasmid (Red) or empty vector control plasmid (Blue) were immunostained by anti-TTC32 antibody ([TA501368]), and then analyzed by flow cytometry.