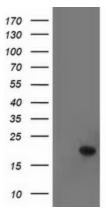

## **Product images:**

HEK293T cells were transfected with the pCMV6-ENTRY control (Left lane) or pCMV6-ENTRY TTC32 ([RC209334], Right lane) cDNA for 48 hrs and lysed. Equivalent amounts of cell lysates (5 ug per lane) were separated by SDS-PAGE and immunoblotted with anti-TTC32. Positive lysates [LY423407] (100ug) and [LC423407] (20ug) can be purchased separately from OriGene.