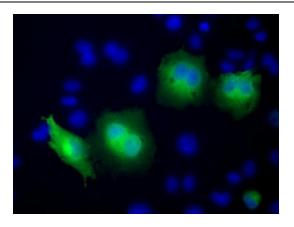

Anti-RAB17 mouse monoclonal antibody (TA501258) immunofluorescent staining of COS7 cells transiently transfected by pCMV6-ENTRY RAB17 ([RC208378]).