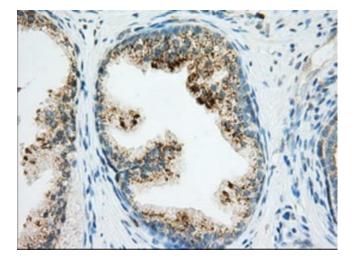

Immunohistochemical staining of paraffinembedded Human prostate tissue within the normal limits using anti-RAB17 mouse monoclonal antibody. Heat-induced epitope retrieval by EDTA solution buffer pH 8.0 at 120°C for 3 min.