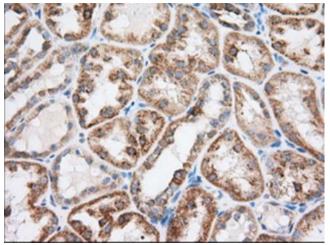

Immunohistochemical staining of paraffinembedded Human Kidney tissue within the normal limits using anti-RAB17 mouse monoclonal antibody. Heat-induced epitope retrieval by EDTA solution buffer pH 8.0 at 120°C for 3 min.

Immunohistochemical staining of paraffinembedded Human prostate tissue within the normal limits using anti-RAB17 mouse monoclonal antibody. Heat-induced epitope retrieval by EDTA solution buffer pH 8.0 at 120°C for 3 min.