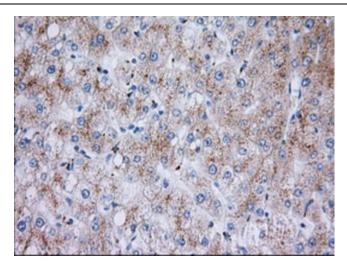

Immunohistochemical staining of paraffinembedded Human liver tissue within the normal limits using anti-RAB17 mouse monoclonal antibody. Heat-induced epitope retrieval by EDTA solution buffer pH 8.0 at 120°C for 3 min.