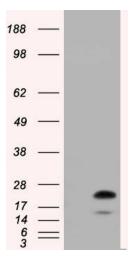

#### **Product images:**

HEK293T cells were transfected with the pCMV6-ENTRY control (Left lane) or pCMV6-ENTRY RAB17 ([RC208378], Right lane) cDNA for 48 hrs and lysed. Equivalent amounts of cell lysates (5 ug per lane) were separated by SDS-PAGE and immunoblotted with anti-RAB17. Positive lysates [LY402920] (100ug) and [LC402920] (20ug) can be purchased separately from OriGene.