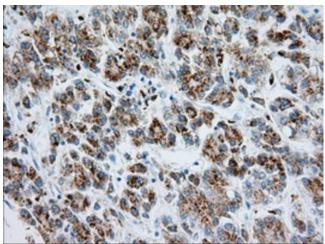

Immunohistochemical staining of paraffinembedded Carcinoma of Human liver tissue using anti-RAB17 mouse monoclonal antibody. Heat-induced epitope retrieval by EDTA solution buffer pH 8.0 at 120°C for 3 min.