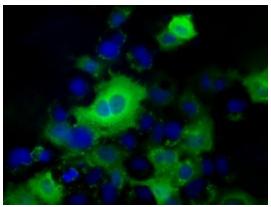

Anti-NXNL2 mouse monoclonal antibody ([TA501215]) immunofluorescent staining of COS7 cells transiently transfected by pCMV6-ENTRY NXNL2 ([RC205425]).

This product is to be used for laboratory only. Not for diagnostic or therapeutic use. ©2023 OriGene Technologies, Inc., 9620 Medical Center Drive, Ste 200, Rockville, MD 20850, US