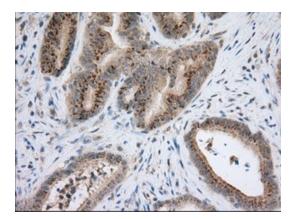

Immunohistochemical staining of paraffinembedded Adenocarcinoma of Human colon tissue using anti-NXNL2 mouse monoclonal antibody. (Heat-induced epitope retrieval by 10mM citric buffer, pH6.0, 100°C for 10min, [TA501215])