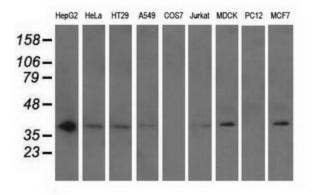

### **Product data:**

| Product Type:           | Primary Antibodies                                                                                           |
|-------------------------|--------------------------------------------------------------------------------------------------------------|
| Clone Name:             | OTI1C3                                                                                                       |
| Applications:           | IF, IHC, WB                                                                                                  |
| Recommended Dilution:   | WB 1:1000~2000, IHC 1:50, IF 1:100                                                                           |
| Reactivity:             | Human, Dog, Mouse                                                                                            |
| Host:                   | Mouse                                                                                                        |
| lsotype:                | lgG2a                                                                                                        |
| Clonality:              | Monoclonal                                                                                                   |
| Immunogen:              | Full length human recombinant protein of human NXNL2 (NP_660326) produced in HEK293T cell.                   |
| Formulation:            | PBS (pH 7.3) containing 1% BSA, 50% glycerol and 0.02% sodium azide.                                         |
| Concentration:          | 0.5 mg/ml                                                                                                    |
| Purification:           | Purified from mouse ascites fluids or tissue culture supernatant by affinity chromatography<br>(protein A/G) |
| Conjugation:            | Biotin                                                                                                       |
| Storage:                | Store at -20°C as received.                                                                                  |
| Stability:              | Stable for 12 months from date of receipt.                                                                   |
| Predicted Protein Size: | 14.5 kDa                                                                                                     |
| Gene Name:              | nucleoredoxin like 2                                                                                         |
| Database Link:          | <u>NP_660326</u><br><u>Entrez Gene 75124 MouseEntrez Gene 158046 Human</u><br><u>Q5VZ03</u>                  |
| Synonyms:               | C9orf121; RDCVF2                                                                                             |