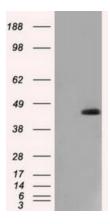

## **Product images:**

HEK293T cells were transfected with the pCMV6-ENTRY control (Left lane) or pCMV6-ENTRY NXNL2 ([RC205425], Right lane) cDNA for 48 hrs and lysed. Equivalent amounts of cell lysates (5 ug per lane) were separated by SDS-PAGE and immunoblotted with anti-NXNL2. Positive lysates [LY408006] (100ug) and [LC408006] (20ug) can be purchased separately from OriGene.