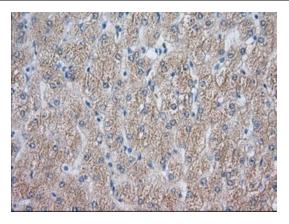

This product is to be used for laboratory only. Not for diagnostic or therapeutic use. ©2023 OriGene Technologies, Inc., 9620 Medical Center Drive, Ste 200, Rockville, MD 20850, US

Immunohistochemical staining of paraffinembedded Human liver tissue within the normal limits using anti-NXNL2 mouse monoclonal antibody. (Heat-induced epitope retrieval by 10mM citric buffer, pH6.0, 100°C for 10min, [TA501215])