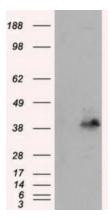

### **Product images:**

HEK293T cells were transfected with the pCMV6-ENTRY control (Left lane) or pCMV6-ENTRY PLEK ([RC203780], Right lane) cDNA for 48 hrs and lysed. Equivalent amounts of cell lysates (5 ug per lane) were separated by SDS-PAGE and immunoblotted with anti-PLEK. Positive lysates [LY419171] (100ug) and [LC419171] (20ug) can be purchased separately from OriGene.