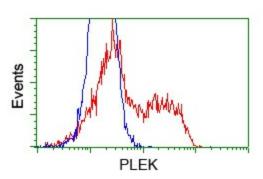

HEK293T cells transfected with either pCMV6-ENTRY PLEK ([RC203780]) (Red) or empty vector control plasmid (Blue) were immunostained with anti-PLEK mouse monoclonal ([TA500903]), and then analyzed by flow cytometry.