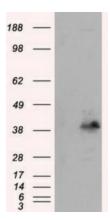

## **Product images:**

HEK293T cells were transfected with the pCMV6-ENTRY control (Left lane) or pCMV6-ENTRY PLEK ([RC203780], Right lane) cDNA for 48 hrs and lysed. Equivalent amounts of cell lysates (5 ug per lane) were separated by SDS-PAGE and immunoblotted with anti-PLEK. Positive lysates [LY419171] (100ug) and [LC419171] (20ug) can be purchased separately from OriGene.