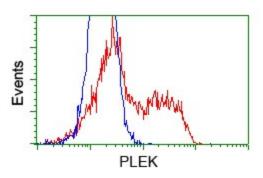

HEK293T cells transfected with either pCMV6-ENTRY PLEK ([RC203780]) (Red) or empty vector control plasmid (Blue) were immunostained with anti-PLEK mouse monoclonal ([TA500903]), and then analyzed by flow cytometry.