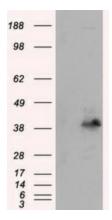

## **Product images:**

HEK293T cells were transfected with the pCMV6-ENTRY control (Left lane) or pCMV6-ENTRY PLEK ([RC203780], Right lane) cDNA for 48 hrs and lysed. Equivalent amounts of cell lysates (5 ug per lane) were separated by SDS-PAGE and immunoblotted with anti-PLEK. Positive lysates [LY419171] (100ug) and [LC419171] (20ug) can be purchased separately from OriGene.