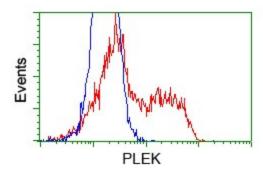

HEK293T cells transfected with either pCMV6-ENTRY PLEK ([RC203780]) (Red) or empty vector control plasmid (Blue) were immunostained with anti-PLEK mouse monoclonal ([TA500903]), and then analyzed by flow cytometry.