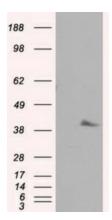

## **Product images:**

HEK293T cells were transfected with the pCMV6-ENTRY control (Left lane) or pCMV6-ENTRY PLEK ([RC203780], Right lane) cDNA for 48 hrs and lysed. Equivalent amounts of cell lysates (5 ug per lane) were separated by SDS-PAGE and immunoblotted with anti-PLEK. Positive lysates [LY419171] (100ug) and [LC419171] (20ug) can be purchased separately from OriGene.