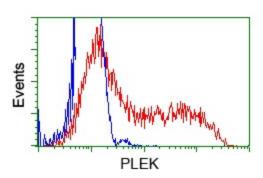

HEK293T cells transfected with either pCMV6-ENTRY PLEK ([RC203780]) (Red) or empty vector control plasmid (Blue) were immunostained with anti-PLEK mouse monoclonal ([TA500901]), and then analyzed by flow cytometry.