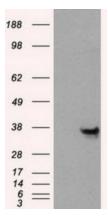

# **Product images:**

HEK293T cells were transfected with the pCMV6-ENTRY control (Cat# [PS100001], Left lane) or pCMV6-ENTRY ANXA10 (Cat# [RC200268], Right lane) cDNA for 48 hrs and lysed. Equivalent amounts of cell lysates (5 ug per lane) were separated by SDS-PAGE and immunoblotted with anti-ANXA10 (Cat# [TA500882]). Positive lysates [LY402103] (100ug) and [LC402103] (20ug) can be purchased separately from OriGene.