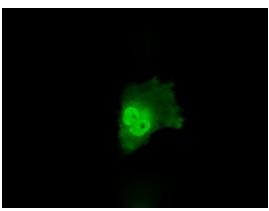

Anti-ANXA10 mouse monoclonal antibody ([TA500882]) immunofluorescent staining of COS7 cells transiently transfected by pCMV6-ENTRY ANXA10 ([RC200268]).