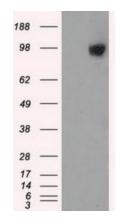

#### **Product images:**

HEK293T cells were transfected with the pCMV6-ENTRY control (Left lane) or pCMV6-ENTRY GRIPAP1 ([RC210936], Right lane) cDNA for 48 hrs and lysed. Equivalent amounts of cell lysates (5 ug per lane) were separated by SDS-PAGE and immunoblotted with anti-GRIPAP1. Positive lysates [LY402754] (100ug) and [LC402754] (20ug) can be purchased separately from OriGene.