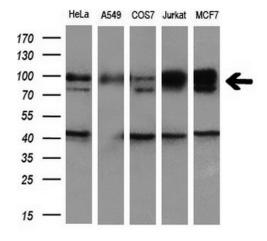

Western blot analysis of extracts (10ug) from 5 different cell lines by using anti-GRIPAP1 monoclonal antibody (1:200).