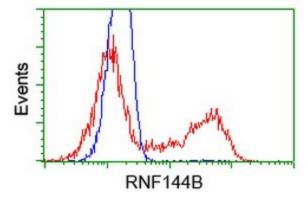

HEK293T cells transfected with either [RC209302] overexpress plasmid (Red) or empty vector control plasmid (Blue) were immunostained by anti-RNF144B antibody ([TA500710]), and then analyzed by flow cytometry.