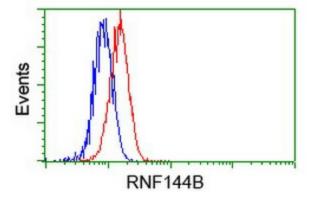

Flow cytometric Analysis of Hela cells, using anti-RNF144B antibody ([TA500710]), (Red), compared to a nonspecific negative control antibody, (Blue).