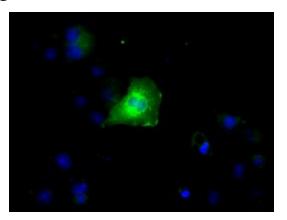

# **Product images:**

Anti-RNF144B mouse monoclonal antibody ([TA500710]) immunofluorescent staining of COS7 cells transiently transfected by pCMV6-ENTRY RNF144B ([RC209302]).

Immunofluorescent staining of HeLa cells using anti-RNF144B mouse monoclonal antibody ([TA500710]).