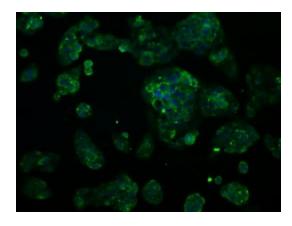

# **Product images:**

Anti-RNF144B mouse monoclonal antibody ([TA500710]) immunofluorescent staining of COS7 cells transiently transfected by pCMV6-ENTRY RNF144B ([RC209302]).

Immunofluorescent staining of HeLa cells using anti-RNF144B mouse monoclonal antibody ([TA500710]).