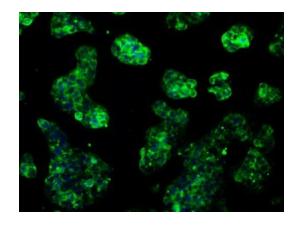

# **Product images:**

Anti-RNF144B mouse monoclonal antibody ([TA500705]) immunofluorescent staining of COS7 cells transiently transfected by pCMV6-ENTRY RNF144B ([RC209302]).

Immunofluorescent staining of HeLa cells using anti-RNF144B mouse monoclonal antibody ([TA500705]).