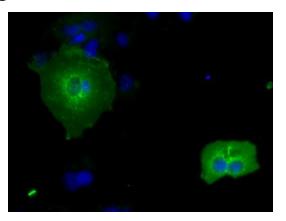

# **Product images:**

Anti-RNF144B mouse monoclonal antibody ([TA500705]) immunofluorescent staining of COS7 cells transiently transfected by pCMV6-ENTRY RNF144B ([RC209302]).

Immunofluorescent staining of HeLa cells using anti-RNF144B mouse monoclonal antibody ([TA500705]).