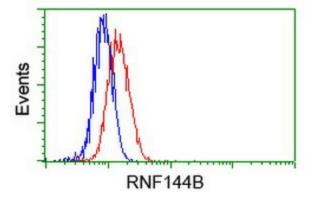

Flow cytometric Analysis of Hela cells, using anti-RNF144B antibody ([TA500705]), (Red), compared to a nonspecific negative control antibody, (Blue).