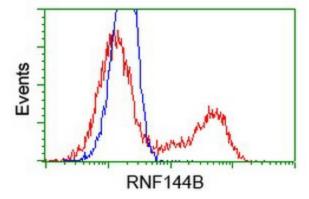

HEK293T cells transfected with either [RC209302] overexpress plasmid (Red) or empty vector control plasmid (Blue) were immunostained by anti-RNF144B antibody ([TA500705]), and then analyzed by flow cytometry.