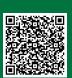

## **Product images:**

HEK293T cells were transfected with the pCMV6-ENTRY control (Left lane) or pCMV6-ENTRY SORD ([RC200415], Right lane) cDNA for 48 hrs and lysed. Equivalent amounts of cell lysates (5 ug per lane) were separated by SDS-PAGE and immunoblotted with anti-SORD. Positive lysates [LY401082] (100ug) and [LC401082] (20ug) can be purchased separately from OriGene.