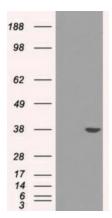

Western blot analysis of extracts (35ug) from 9 different cell lines by using anti-SORD monoclonal antibody.