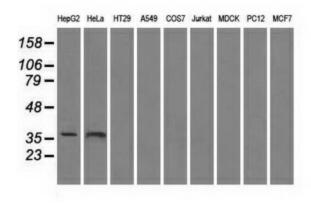

Western blot analysis of extracts (35ug) from 9 different cell lines by using anti-SORD monoclonal antibody.