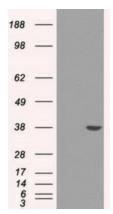

# **Product images:**

HEK293T cells were transfected with the pCMV6-ENTRY control (Left lane) or pCMV6-ENTRY SORD ([RC200415], Right lane) cDNA for 48 hrs and lysed. Equivalent amounts of cell lysates (5 ug per lane) were separated by SDS-PAGE and immunoblotted with anti-SORD. Positive lysates [LY401082] (100ug) and [LC401082] (20ug) can be purchased separately from OriGene.