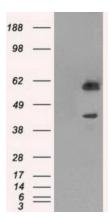

### **Product images:**

HEK293T cells were transfected with the pCMV6-ENTRY control (Left lane) or pCMV6-ENTRY PPP1R7 ([RC201634], Right lane) cDNA for 48 hrs and lysed. Equivalent amounts of cell lysates (5 ug per lane) were separated by SDS-PAGE and immunoblotted with anti-PPP1R7. Positive lysates [LY400956] (100ug) and [LC400956] (20ug) can be purchased separately from OriGene.