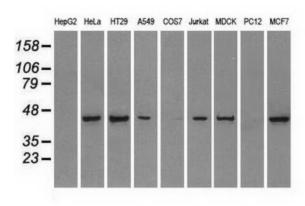

Western blot analysis of extracts (35ug) from 9 different cell lines by using anti-PPP1R7 monoclonal antibody.