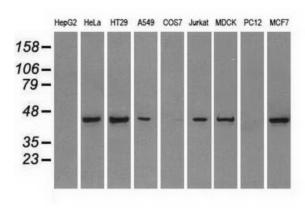

Western blot analysis of extracts (35ug) from 9 different cell lines by using anti-PPP1R7 monoclonal antibody.