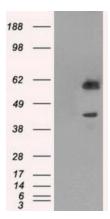

# **Product images:**

HEK293T cells were transfected with the pCMV6-ENTRY control (Left lane) or pCMV6-ENTRY PPP1R7 ([RC201634], Right lane) cDNA for 48 hrs and lysed. Equivalent amounts of cell lysates (5 ug per lane) were separated by SDS-PAGE and immunoblotted with anti-PPP1R7. Positive lysates [LY400956] (100ug) and [LC400956] (20ug) can be purchased separately from OriGene.