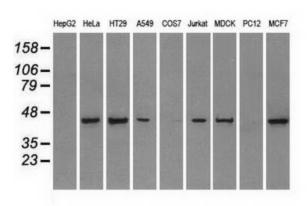

Western blot analysis of extracts (35ug) from 9 different cell lines by using anti-PPP1R7 monoclonal antibody.