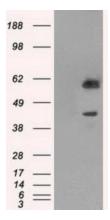

## **Product images:**

HEK293T cells were transfected with the pCMV6-ENTRY control (Left lane) or pCMV6-ENTRY PPP1R7 ([RC201634], Right lane) cDNA for 48 hrs and lysed. Equivalent amounts of cell lysates (5 ug per lane) were separated by SDS-PAGE and immunoblotted with anti-PPP1R7. Positive lysates [LY400956] (100ug) and [LC400956] (20ug) can be purchased separately from OriGene.