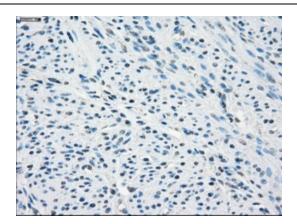

# Glucose Transporter 5 GLUT5 (SLC2A5) Mouse Monoclonal Antibody (HRP conjugated) [Clone ID: OTI9G8] – TA500604BM

Immunohistochemical staining of paraffinembedded Human endometrium tissue within the normal limits using anti-SLC2A5 mouse monoclonal antibody. (Heat-induced epitope retrieval by 10mM citric buffer, pH6.0, 100°C for 10min, [TA500604])