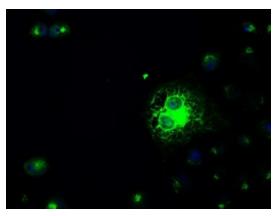

Anti-SLC2A5 mouse monoclonal antibody ([TA500604]) immunofluorescent staining of COS7 cells transiently transfected by pCMV6-ENTRY SLC2A5 ([RC200418]).