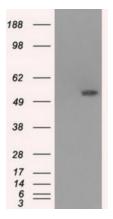

## **Product images:**

HEK293T cells were transfected with the pCMV6-ENTRY control (Left lane) or pCMV6-ENTRY SLC2A5 ([RC200418], Right lane) cDNA for 48 hrs and lysed. Equivalent amounts of cell lysates (5 ug per lane) were separated by SDS-PAGE and immunoblotted with anti-SLC2A5. Positive lysates [LY401061] (100ug) and [LC401061] (20ug) can be purchased separately from OriGene.