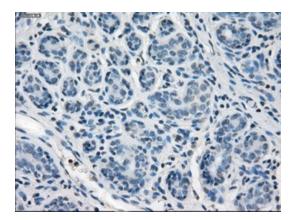

Western blot analysis of extracts (35ug) from 9 different cell lines by using anti-SLC2A5 monoclonal antibody.

Immunohistochemical staining of paraffinembedded Human breast tissue within the normal limits using anti-SLC2A5 mouse monoclonal antibody. (Heat-induced epitope retrieval by 10mM citric buffer, pH6.0, 100°C for 10min, [TA500604])