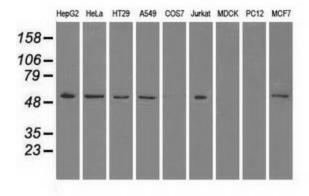

Western blot analysis of extracts (35ug) from 9 different cell lines by using anti-SLC2A5 monoclonal antibody.

Immunohistochemical staining of paraffinembedded Human breast tissue within the normal limits using anti-SLC2A5 mouse monoclonal antibody. (Heat-induced epitope retrieval by 10mM citric buffer, pH6.0, 100°C for 10min, [TA500604])