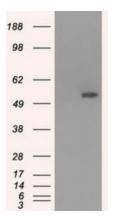

## **Product images:**

HEK293T cells were transfected with the pCMV6-ENTRY control (Left lane) or pCMV6-ENTRY SLC2A5 ([RC200418], Right lane) cDNA for 48 hrs and lysed. Equivalent amounts of cell lysates (5 ug per lane) were separated by SDS-PAGE and immunoblotted with anti-SLC2A5. Positive lysates [LY401061] (100ug) and [LC401061] (20ug) can be purchased separately from OriGene.