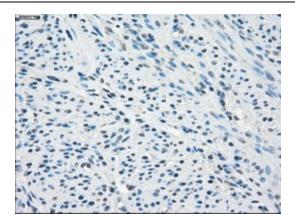

## Glucose Transporter 5 GLUT5 (SLC2A5) Mouse Monoclonal Antibody (Biotin conjugated) [Clone ID: OTI9G8] – TA500604AM

Immunohistochemical staining of paraffinembedded Human endometrium tissue within the normal limits using anti-SLC2A5 mouse monoclonal antibody. (Heat-induced epitope retrieval by 10mM citric buffer, pH6.0, 100°C for 10min, [TA500604])