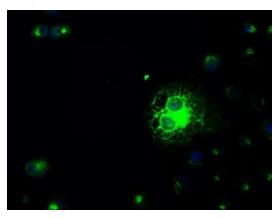

Anti-SLC2A5 mouse monoclonal antibody ([TA500604]) immunofluorescent staining of COS7 cells transiently transfected by pCMV6-ENTRY SLC2A5 ([RC200418]).