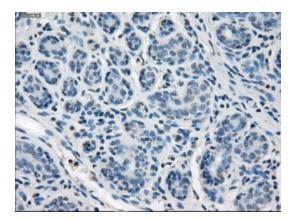

Western blot analysis of extracts (35ug) from 9 different cell lines by using anti-SLC2A5 monoclonal antibody.

Immunohistochemical staining of paraffinembedded Human breast tissue within the normal limits using anti-SLC2A5 mouse monoclonal antibody. (Heat-induced epitope retrieval by 10mM citric buffer, pH6.0, 100°C for 10min, [TA500604])