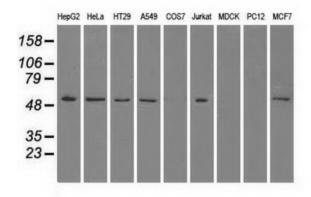

Western blot analysis of extracts (35ug) from 9 different cell lines by using anti-SLC2A5 monoclonal antibody.

Immunohistochemical staining of paraffinembedded Human breast tissue within the normal limits using anti-SLC2A5 mouse monoclonal antibody. (Heat-induced epitope retrieval by 10mM citric buffer, pH6.0, 100°C for 10min, [TA500604])