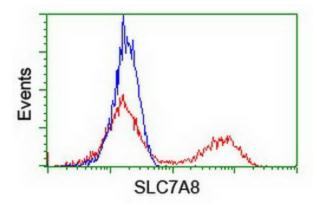

HEK293T cells transfected with either [RC208586] overexpress plasmid (Red) or empty vector control plasmid (Blue) were immunostained by anti-SLC7A8 antibody ([TA500512]), and then analyzed by flow cytometry.