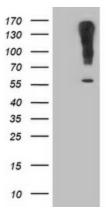

## **Product images:**

HEK293T cells were transfected with the pCMV6-ENTRY control (Left lane) or pCMV6-ENTRY SLC7A8 ([RC208586], Right lane) cDNA for 48 hrs and lysed. Equivalent amounts of cell lysates (5 ug per lane) were separated by SDS-PAGE and immunoblotted with anti-SLC7A8. Positive lysates [LY402177] (100ug) and [LC402177] (20ug) can be purchased separately from OriGene.