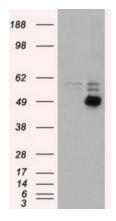

### **Product images:**

HEK293T cells were transfected with the pCMV6-ENTRY control (Cat# [PS100001], Left lane) or pCMV6-ENTRY CD4 (Cat# [RC206453], Right lane) cDNA for 48 hrs and lysed. Equivalent amounts of cell lysates (5 ug per lane) were separated by SDS-PAGE and immunoblotted with anti-CD4(Cat# TA500477). Positive lysates [LY400209] (100ug) and [LC400209] (20ug) can be purchased separately from OriGene.