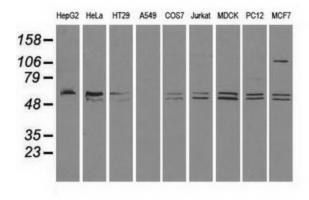

Western blot analysis of extracts (35ug) from 9 different cell lines by using anti-CD4 monoclonal antibody.