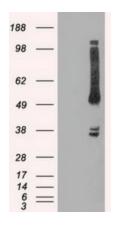

# **Product images:**

HEK293T cells were transfected with the pCMV6-ENTRY control (Cat# [PS100001], Left lane) or pCMV6-ENTRY OXSR1 (Cat# [RC200396], Right lane) cDNA for 48 hrs and lysed. Equivalent amounts of cell lysates (5 ug per lane) were separated by SDS-PAGE and immunoblotted with anti-OXSR1(Cat# [TA500392]). Positive lysates [LY401573] (100ug) and [LC401573] (20ug) can be purchased separately from OriGene.