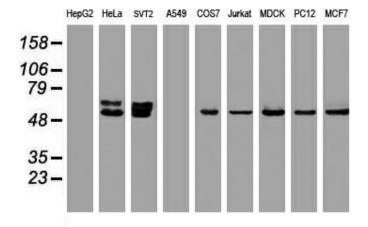

Western blot analysis of extracts (35ug) from 9 different cell lines by using anti-OXSR1 monoclonal antibody.

Immunohistochemical staining of paraffinembedded Human liver tissue within the normal limits using anti-OXSR1 mouse monoclonal antibody. (Heat-induced epitope retrieval by 10mM citric buffer, pH6.0, 100°C for 10min, [TA500392])