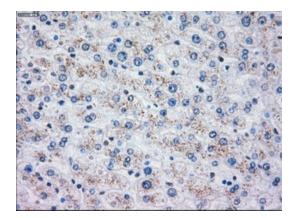

Western blot analysis of extracts (35ug) from 9 different cell lines by using anti-OXSR1 monoclonal antibody.

Immunohistochemical staining of paraffinembedded Human liver tissue within the normal limits using anti-OXSR1 mouse monoclonal antibody. (Heat-induced epitope retrieval by 10mM citric buffer, pH6.0, 100°C for 10min, [TA500392])