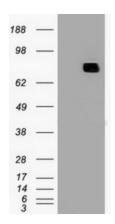

# **Product images:**

HEK293T cells were transfected with the pCMV6-ENTRY control (Cat# [PS100001], Left lane) or pCMV6-ENTRY MX1 (Cat# [RC207418], Right lane) cDNA for 48 hrs and lysed. Equivalent amounts of cell lysates (5 ug per lane) were separated by SDS-PAGE and immunoblotted with anti-MX1(Cat# [TA500357]). Positive lysates [LY400886] (100ug) and [LC400886] (20ug) can be purchased separately from OriGene.