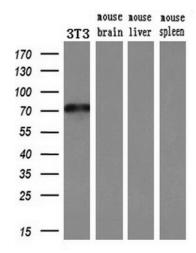

Western blot analysis of extracts (10ug) from 1 cell lines by using anti-MX1 monoclonal antibody at 1:200 dilution.

Western blot analysis of extracts (10ug) from a mouse cell line and 3 different mouse tissues by using anti-MX1 monoclonal antibody (1:200).