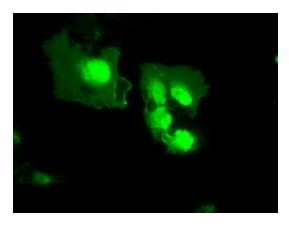

Anti-MX1 mouse monoclonal antibody ([TA500357]) immunofluorescent staining of COS7 cells transiently transfected by pCMV6-ENTRY MX1 ([RC207418]).