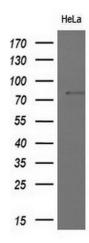

Western blot analysis of extracts (10ug) from 1 cell lines by using anti-MX1 monoclonal antibody at 1:200 dilution.

Western blot analysis of extracts (10ug) from a mouse cell line and 3 different mouse tissues by using anti-MX1 monoclonal antibody (1:200).