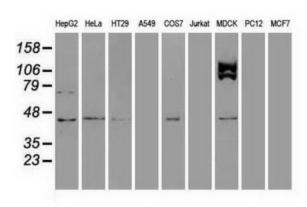

Western blot analysis of extracts (35ug) from 9 different cell lines by using anti-USP38 monoclonal antibody.