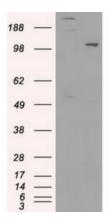

## **Product images:**

HEK293T cells were transfected with the pCMV6-ENTRY control (Cat# [PS100001], Left lane) or pCMV6-ENTRY USP38 (Cat# [RC208974], Right lane) cDNA for 48 hrs and lysed. Equivalent amounts of cell lysates (5 ug per lane) were separated by SDS-PAGE and immunoblotted with anti-USP38(Cat# [TA500312]). Positive lysates [LY410045] (100ug) and [LC410045] (20ug) can be purchased separately from OriGene.