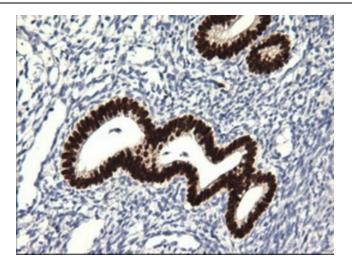

Western blot analysis of extracts (35ug) from 9 different cell lines by using anti-SOX17 monoclonal antibody.

Immunohistochemical staining of paraffinembedded Human endometrium tissue within the normal limits using anti-SOX17 mouse monoclonal antibody. ([TA500281]). Dilution Factor: 1:50; heat-induced epitope retrieval by 10mM citric buffer, pH6.0, 100°C for 10min. Heat-induced epitope retrieval by EDTA solution buffer pH 8.0 at 120°C for 3 min.