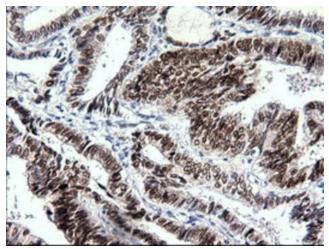

Immunohistochemical staining of paraffinembedded Adenocarcinoma of Human endometrium tissue using anti-SOX17 mouse monoclonal antibody. ([TA500281]). Dilution Factor: 1:50; heat-induced epitope retrieval by 10mM citric buffer, pH6.0, 100°C for 10min. Heat-induced epitope retrieval by EDTA solution buffer pH 8.0 at 120°C for 3 min.