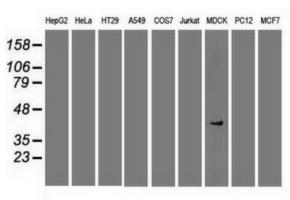

Western blot analysis of extracts (35ug) from 9 different cell lines by using anti-SOX17 monoclonal antibody.

Immunohistochemical staining of paraffinembedded Human endometrium tissue within the normal limits using anti-SOX17 mouse monoclonal antibody. ([TA500281]). Dilution Factor: 1:50; heat-induced epitope retrieval by 10mM citric buffer, pH6.0, 100°C for 10min. Heat-induced epitope retrieval by EDTA solution buffer pH 8.0 at 120°C for 3 min.