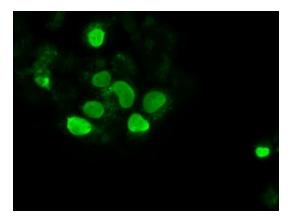

Anti-SOX17 mouse monoclonal antibody ([TA500281]) immunofluorescent staining of COS7 cells transiently transfected by pCMV6-ENTRY SOX17 ([RC220888]).