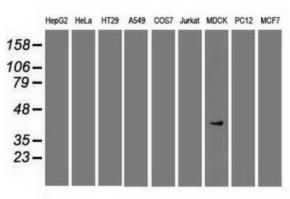

Western blot analysis of extracts (35ug) from 9 different cell lines by using anti-SOX17 monoclonal antibody.

Immunohistochemical staining of paraffinembedded Human endometrium tissue within the normal limits using anti-SOX17 mouse monoclonal antibody. ([TA500281]). Dilution Factor: 1:50; heat-induced epitope retrieval by 10mM citric buffer, pH6.0, 100°C for 10min.