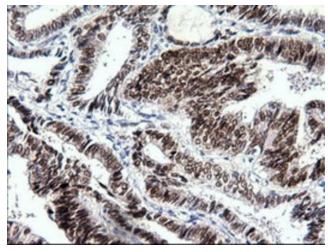

Immunohistochemical staining of paraffinembedded Adenocarcinoma of Human endometrium tissue using anti-SOX17 mouse monoclonal antibody. ([TA500281]). Dilution Factor: 1:50; heat-induced epitope retrieval by 10mM citric buffer, pH6.0, 100°C for 10min.