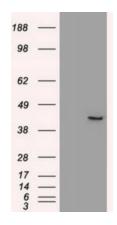

## **Product images:**

HEK293T cells were transfected with the pCMV6-ENTRY control (Left lane) or pCMV6-ENTRY SOX17 ([RC220888], Right lane) cDNA for 48 hrs and lysed. Equivalent amounts of cell lysates (5 ug per lane) were separated by SDS-PAGE and immunoblotted with anti-SOX17. Positive lysates [LY411669] (100ug) and [LC411669] (20ug) can be purchased separately from OriGene.