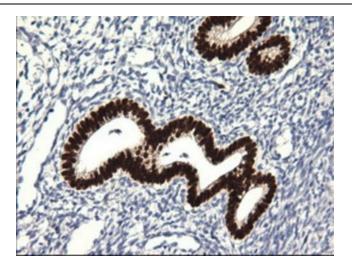

Western blot analysis of extracts (35ug) from 9 different cell lines by using anti-SOX17 monoclonal antibody.

Immunohistochemical staining of paraffinembedded Human endometrium tissue within the normal limits using anti-SOX17 mouse monoclonal antibody. ([TA500281]). Dilution Factor: 1:50; heat-induced epitope retrieval by 10mM citric buffer, pH6.0, 100°C for 10min.