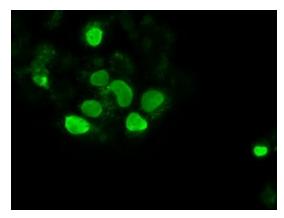

Anti-SOX17 mouse monoclonal antibody ([TA500281]) immunofluorescent staining of COS7 cells transiently transfected by pCMV6-ENTRY SOX17 ([RC220888]).