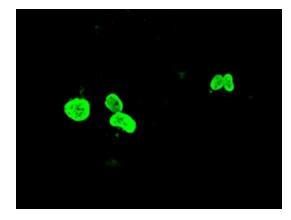

Western blot analysis of extracts (35ug) from 9 different cell lines by using anti-FOXA1 monoclonal antibody.

Anti-FOXA1 mouse monoclonal antibody ([TA500245]) immunofluorescent staining of COS7 cells transiently transfected by pCMV6-ENTRY FOXA1 ([RC206045]).