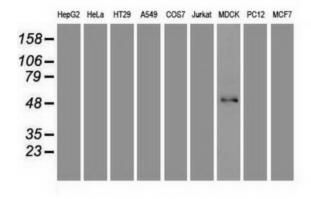

Western blot analysis of extracts (35ug) from 9 different cell lines by using anti-FOXA1 monoclonal antibody.

Anti-FOXA1 mouse monoclonal antibody ([TA500245]) immunofluorescent staining of COS7 cells transiently transfected by pCMV6-ENTRY FOXA1 ([RC206045]).