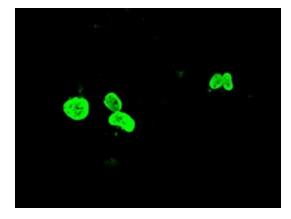

Western blot analysis of extracts (35ug) from 9 different cell lines by using anti-FOXA1 monoclonal antibody.

Anti-FOXA1 mouse monoclonal antibody ([TA500245]) immunofluorescent staining of COS7 cells transiently transfected by pCMV6-ENTRY FOXA1 ([RC206045]).