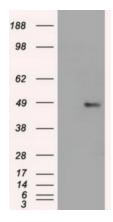

## **Product images:**

HEK293T cells were transfected with the pCMV6-ENTRY control (Left lane) or pCMV6-ENTRY FOXA1 ([RC206045], Right lane) cDNA for 48 hrs and lysed. Equivalent amounts of cell lysates (5 ug per lane) were separated by SDS-PAGE and immunoblotted with anti-FOXA1. Positive lysates [LY401427] (100ug) and [LC401427] (20ug) can be purchased separately from OriGene.