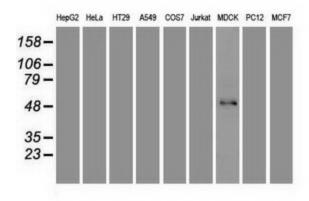

Western blot analysis of extracts (35ug) from 9 different cell lines by using anti-FOXA1 monoclonal antibody.

Anti-FOXA1 mouse monoclonal antibody ([TA500245]) immunofluorescent staining of COS7 cells transiently transfected by pCMV6-ENTRY FOXA1 ([RC206045]).