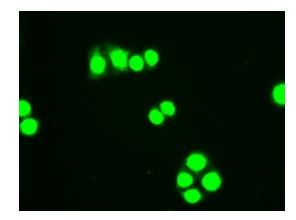

Western blot analysis of extracts (35ug) from 9 different cell lines by using anti-HHex monoclonal antibody.

Immunofluorescent staining of HT29 cells using anti-HHex mouse monoclonal antibody ([TA500219]).