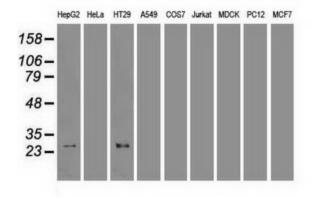

Western blot analysis of extracts (35ug) from 9 different cell lines by using anti-HHex monoclonal antibody.

Immunofluorescent staining of HT29 cells using anti-HHex mouse monoclonal antibody ([TA500219]).