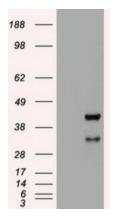

## **Product images:**

HEK293T cells were transfected with the pCMV6-ENTRY control (Cat# [PS100001], Left lane) or pCMV6-ENTRY HHex (Cat# [RC204815], Right lane) cDNA for 48 hrs and lysed. Equivalent amounts of cell lysates (5 ug per lane) were separated by SDS-PAGE and immunoblotted with anti-HHex(Cat# [TA500219]). Positive lysates [LY419139] (100ug) and [LC419139] (20ug) can be purchased separately from OriGene.