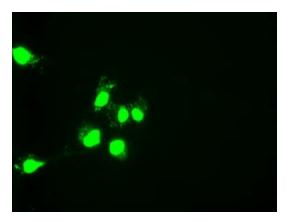

Anti-HNF6 mouse monoclonal antibody ([TA500196]) immunofluorescent staining of COS7 cells transiently transfected by pCMV6-ENTRY HNF6 ([RC218219]).