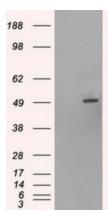

# **Product images:**

HEK293T cells were transfected with the pCMV6-ENTRY control (Cat# [PS100001], Left lane) or pCMV6-ENTRY HNF6 (Cat# [RC218219], Right lane) cDNA for 48 hrs and lysed. Equivalent amounts of cell lysates (5 ug per lane) were separated by SDS-PAGE and immunoblotted with anti-HNF6(Cat# [TA500196]). Positive lysates [LY401429] (100ug) and [LC401429] (20ug) can be purchased separately from OriGene.