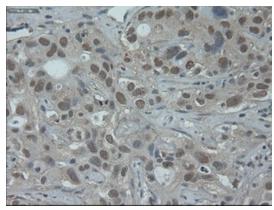

Immunohistochemical staining of paraffinembedded Carcinoma of Human liver tissue using anti-HNF6 mouse monoclonal antibody. (Heat-induced epitope retrieval by 10mM citric buffer, pH6.0, 100°C for 10min, [TA500196])