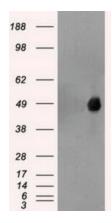

# **Product images:**

HEK293T cells were transfected with the pCMV6-ENTRY control (Left lane) or pCMV6-ENTRY FOXA1 ([RC206045], Right lane) cDNA for 48 hrs and lysed. Equivalent amounts of cell lysates (5 ug per lane) were separated by SDS-PAGE and immunoblotted with anti-FOXA1. Positive lysates [LY401427] (100ug) and [LC401427] (20ug) can be purchased separately from OriGene.