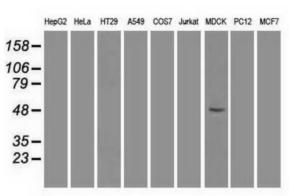

Western blot analysis of extracts (35ug) from 9 different cell lines by using anti-FOXA1 monoclonal antibody.