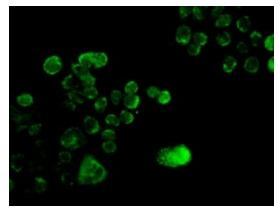

Immunofluorescent staining of HT29 cells using anti-SOX17 mouse monoclonal antibody ([TA500044]).

Western blot analysis of extracts (10ug) from 7 different cell lines by using anti-SOX17 monoclonal antibody at 1:200 dilution.