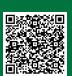

## **Product images:**

HEK293T cells transfected with either [RC220888] overexpress plasmid (Red) or empty vector control plasmid (Blue) were immunostained by anti-SOX17 antibody ([TA500044]), and then analyzed by flow cytometry.