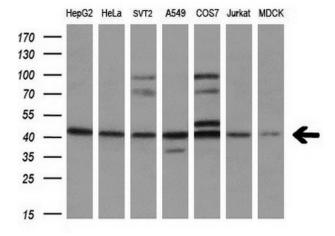

Immunofluorescent staining of HT29 cells using anti-SOX17 mouse monoclonal antibody ([TA500044]).

Western blot analysis of extracts (10ug) from 7 different cell lines by using anti-SOX17 monoclonal antibody at 1:200 dilution.