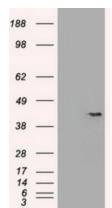

Immunofluorescent staining of HepG2 cells using anti-SOX17 mouse monoclonal antibody ([TA500044]).

Anti-SOX17 mouse monoclonal antibody ([TA500044]) immunofluorescent staining of COS7 cells transiently transfected by pCMV6-ENTRY SOX17 ([RC220888]).

Immunofluorescent staining of HT29 cells using anti-SOX17 mouse monoclonal antibody ([TA500044]).

Western blot analysis of extracts (10ug) from 7 different cell lines by using anti-SOX17 monoclonal antibody at 1:200 dilution.