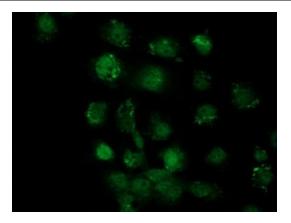

Immunofluorescent staining of HepG2 cells using anti-SOX17 mouse monoclonal antibody ([TA500044]).

Anti-SOX17 mouse monoclonal antibody ([TA500044]) immunofluorescent staining of COS7 cells transiently transfected by pCMV6-ENTRY SOX17 ([RC220888]).