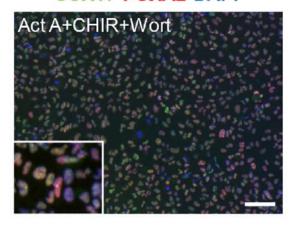

# SOX17 FOXA2 DAPI

Figure from citation: Immunofluorescence of SOX17 protein level by using anti-SOX17 antibody in human KhES-3 cells. <u>View Citation</u>