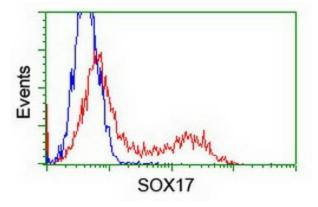

HEK293T cells were transfected with the pCMV6-ENTRY control (Cat# [PS100001], Left lane) or pCMV6-ENTRY SOX17 (Cat# [RC220888], Right lane) cDNA for 48 hrs and lysed. Equivalent amounts of cell lysates (5 ug per lane) were separated by SDS-PAGE and immunoblotted with anti-SOX17(Cat# [TA500044]). Positive lysates [LY411669] (100ug) and [LC411669] (20ug) can be purchased separately from OriGene.