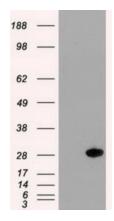

## **Product images:**

HEK293T cells were transfected with the pCMV6-ENTRY control (Left lane) or pCMV6-Entry-HHex ([RC204815], Right lane) cDNA for 48 hrs and lysed at 1:100 dilution. Equivalent amounts of cell lysates (5 ug per lane) were separated by SDS-PAGE and immunoblotted with anti-HHex. Positive lysates [LY419139] (100ug) and [LC419139] (20ug) can be purchased separately from OriGene.

Hex antibody ( 2H7) at 1:100 dilution + Lysates from HEK-293T cells transfected with human Hex expression vector (Cat# [RC204815])

Western blot analysis of extracts (10ug) from a mouse tissue by using anti-HHex monoclonal antibody (1:200).