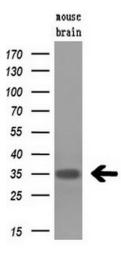

Hex antibody ( 2H7) at 1:100 dilution + Lysates from HEK-293T cells transfected with human Hex expression vector (Cat# [RC204815])

Western blot analysis of extracts (10ug) from a mouse tissue by using anti-HHex monoclonal antibody (1:200).