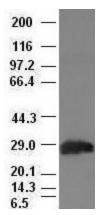

Hex antibody ( 2H7) at 1:100 dilution + Lysates from HEK-293T cells transfected with human Hex expression vector (Cat# [RC204815])

Western blot analysis of extracts (10ug) from a mouse tissue by using anti-HHex monoclonal antibody (1:200).