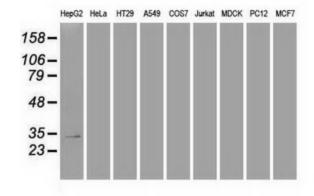

Western blot analysis of extracts (35ug) from 9 different cell lines by using anti-HHex monoclonal antibody at 1:50 dilution (HepG2: human; HeLa: human; SVT2: mouse; A549: human; COS7: monkey; Jurkat: human; MDCK: canine; PC12: rat; MCF7: human).