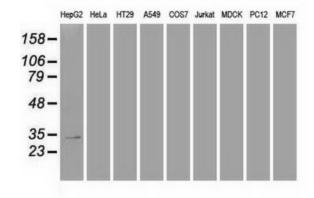

Western blot analysis of extracts (35ug) from 9 different cell lines by using anti-HHex monoclonal antibody at 1:50 dilution (HepG2: human; HeLa: human; SVT2: mouse; A549: human; COS7: monkey; Jurkat: human; MDCK: canine; PC12: rat; MCF7: human).