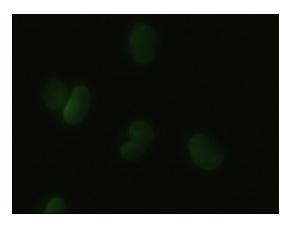

Anti-HHex mouse monoclonal antibody ([TA500027]) immunofluorescent staining of HeLa cells transiently transfected by pCMV6-ENTRY HHex ([RC204815])