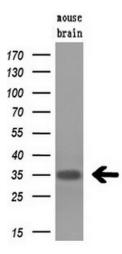

Hex antibody ( 2H7) at 1:100 dilution + Lysates from HEK-293T cells transfected with human Hex expression vector (Cat# [RC204815])

Western blot analysis of extracts (10ug) from a mouse tissue by using anti-HHex monoclonal antibody (1:200).