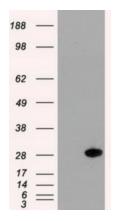

# **Product images:**

HEK293T cells were transfected with the pCMV6-ENTRY control (Left lane) or pCMV6-Entry-HHex ([RC204815], Right lane) cDNA for 48 hrs and lysed at 1:100 dilution. Equivalent amounts of cell lysates (5 ug per lane) were separated by SDS-PAGE and immunoblotted with anti-HHex. Positive lysates [LY419139] (100ug) and [LC419139] (20ug) can be purchased separately from OriGene.

Hex antibody ( 2H7) at 1:100 dilution + Lysates from HEK-293T cells transfected with human Hex expression vector (Cat# [RC204815])

Western blot analysis of extracts (10ug) from a mouse tissue by using anti-HHex monoclonal antibody (1:200).