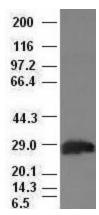

Hex antibody ( 2H7) at 1:100 dilution + Lysates from HEK-293T cells transfected with human Hex expression vector (Cat# [RC204815])

Western blot analysis of extracts (10ug) from a mouse tissue by using anti-HHex monoclonal antibody (1:200).