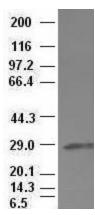

# **Product images:**

HEK293T cells were transfected with the pCMV6-ENTRY control (Left lane) or pCMV6-ENTRY HHex ([RC204815], Right lane) cDNA for 48 hrs and lysed. Equivalent amounts of cell lysates (5 ug per lane) were separated by SDS-PAGE and immunoblotted with anti-HHex. Positive lysates [LY419139] (100ug) and [LC419139] (20ug) can be purchased separately from OriGene.