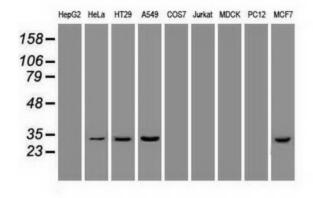

Western blot analysis of extracts (35ug) from 9 different cell lines by using anti-HHex monoclonal antibody at 1:50 dilution (HepG2: human; HeLa: human; SVT2: mouse; A549: human; COS7: monkey; Jurkat: human; MDCK: canine; PC12: rat; MCF7: human).