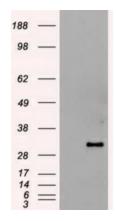

Hex antibody (3C4) at 1:100 dilution + Lysates from HEK-293T cells transfected with human Hex expression vector (Cat# [RC204815])

Anti-HHex mouse monoclonal antibody ([TA500026]) immunofluorescent staining of HeLa cells transiently transfected by pCMV6-ENTRY HHex ([RC204815])