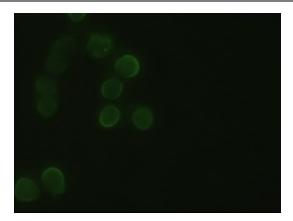

Immunofluorescent staining of HeLa cells using anti-HHex mouse monoclonal antibody ([TA500026]).