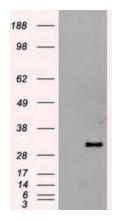

## **Product images:**

HEK293T cells were transfected with the pCMV6-ENTRY control (Left lane) or pCMV6-ENTRY HHex ([RC204815], Right lane) cDNA for 48 hrs and lysed. Equivalent amounts of cell lysates (5 ug per lane) were separated by SDS-PAGE and immunoblotted with anti-HHex. Positive lysates [LY419139] (100ug) and [LC419139] (20ug) can be purchased separately from OriGene.