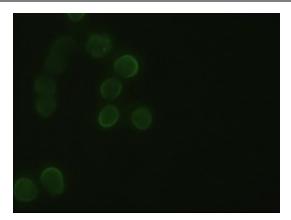

Hex antibody (3C4) at 1:100 dilution + Lysates from HEK-293T cells transfected with human Hex expression vector (Cat# [RC204815])

Anti-HHex mouse monoclonal antibody (TA500026) immunofluorescent staining of HeLa cells transiently transfected by pCMV6-ENTRY HHex ([RC204815])

Immunofluorescent staining of HeLa cells using anti-HHex mouse monoclonal antibody (TA500026).