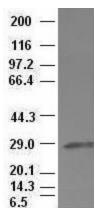

Hex antibody (3C4) at 1:100 dilution + Lysates from HEK-293T cells transfected with human Hex expression vector (Cat# [RC204815])

Anti-HHex mouse monoclonal antibody (TA500026) immunofluorescent staining of HeLa cells transiently transfected by pCMV6-ENTRY HHex ([RC204815])