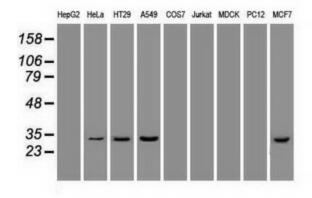

Western blot analysis of extracts (35ug) from 9 different cell lines by using anti-HHex monoclonal antibody at 1:50 dilution (HepG2: human; HeLa: human; SVT2: mouse; A549: human; COS7: monkey; Jurkat: human; MDCK: canine; PC12: rat; MCF7: human).