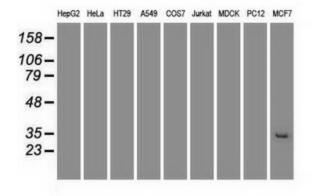

Western blot analysis of extracts (35ug) from 9 different cell lines by using anti-HHex monoclonal antibody at 1:500 dilution (HepG2: human; HeLa: human; SVT2: mouse; A549: human; COS7: monkey; Jurkat: human; MDCK: canine; PC12: rat; MCF7: human).