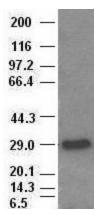

#### **Product images:**

HEK293T cells were transfected with the pCMV6-ENTRY control (Left lane) or pCMV6-ENTRY HHex ([RC204815], Right lane) cDNA for 48 hrs and lysed. Equivalent amounts of cell lysates (5 ug per lane) were separated by SDS-PAGE and immunoblotted with anti-HHex. Positive lysates [LY419139] (100ug) and [LC419139] (20ug) can be purchased separately from OriGene.

Hex antibody ( 4B7 ) at 1:1000 with Lysates from HEK-293T cells transfected with human Hex expression vector (Cat# [RC204815])