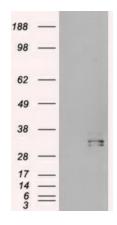

#### **Product images:**

HEK293T cells were transfected with the pCMV6-ENTRY control (Left lane) or pCMV6-ENTRY HHex ([RC204815], Right lane) cDNA for 48 hrs and lysed. Equivalent amounts of cell lysates (5 ug per lane) were separated by SDS-PAGE and immunoblotted with anti-HHex. Positive lysates [LY419139] (100ug) and [LC419139] (20ug) can be purchased separately from OriGene.

Hex antibody ( 4B7 ) at 1:1000 with Lysates from HEK-293T cells transfected with human Hex expression vector (Cat# [RC204815])