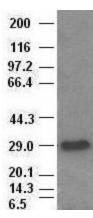

Hex antibody ( 4B7 ) at 1:1000 with Lysates from HEK-293T cells transfected with human Hex expression vector (Cat# [RC204815])