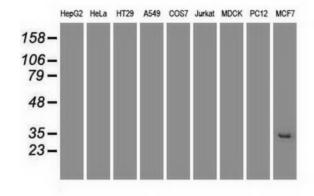

Western blot analysis of extracts (35ug) from 9 different cell lines by using anti-HHex monoclonal antibody at 1:500 dilution (HepG2: human; HeLa: human; SVT2: mouse; A549: human; COS7: monkey; Jurkat: human; MDCK: canine; PC12: rat; MCF7: human).