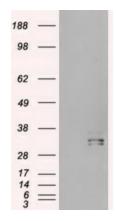

# **Product images:**

HEK293T cells were transfected with the pCMV6-ENTRY control (Left lane) or pCMV6-ENTRY HHex ([RC204815], Right lane) cDNA for 48 hrs and lysed. Equivalent amounts of cell lysates (5 ug per lane) were separated by SDS-PAGE and immunoblotted with anti-HHex. Positive lysates [LY419139] (100ug) and [LC419139] (20ug) can be purchased separately from OriGene.