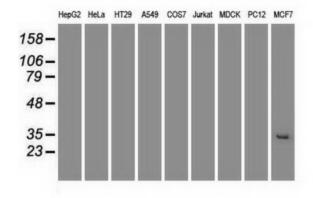

Western blot analysis of extracts (35ug) from 9 different cell lines by using anti-HHex monoclonal antibody at 1:500 dilution (HepG2: human; HeLa: human; SVT2: mouse; A549: human; COS7: monkey; Jurkat: human; MDCK: canine; PC12: rat; MCF7: human).