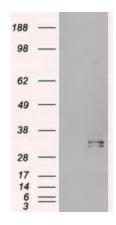

## **Product images:**

HEK293T cells were transfected with the pCMV6-ENTRY control (Left lane) or pCMV6-ENTRY HHex ([RC204815], Right lane) cDNA for 48 hrs and lysed. Equivalent amounts of cell lysates (5 ug per lane) were separated by SDS-PAGE and immunoblotted with anti-HHex. Positive lysates [LY419139] (100ug) and [LC419139] (20ug) can be purchased separately from OriGene.