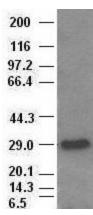

Hex antibody ( 4B7 ) at 1:1000 with Lysates from HEK-293T cells transfected with human Hex expression vector (Cat# [RC204815])